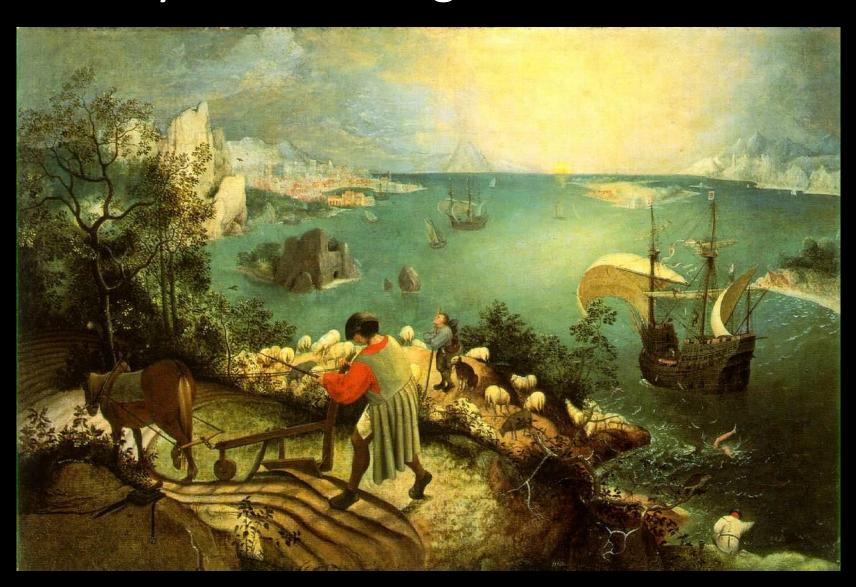

# Landscape with the Fall of Icarus by Pieter Brueghal the Elder

The Scream
by
Edvard
Munch