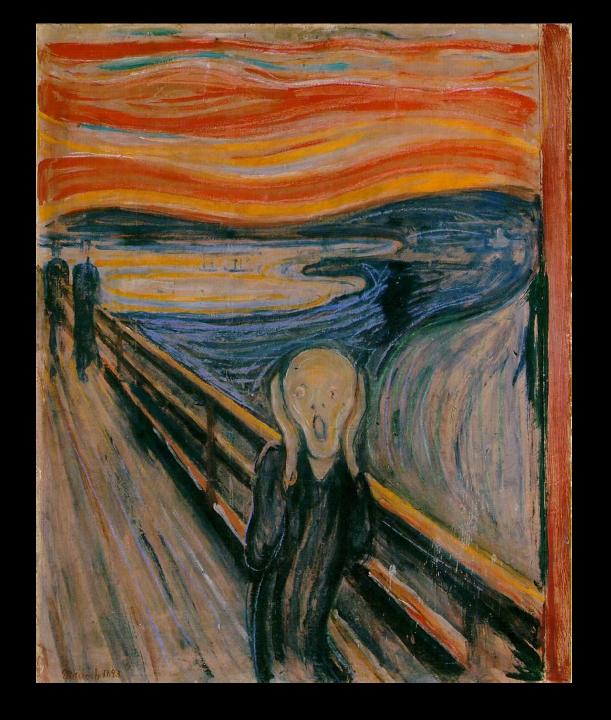

# Landscape with the Fall of Icarus by Pieter Brueghal the Elder

The Scream
by
Edvard
Munch